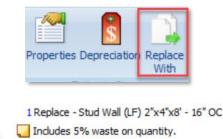

## **New Browse Option**

You may be aware that you have the option to replace an item with another item when reviewing your estimate. You can access this using the highlighted option on the line or the icon in the home ribbon.

- 2 Replace Drywall, Wall 1/2", Taped
- 📒 Includes 6% waste on quantity.

| Replace With ×                                                                   |
|----------------------------------------------------------------------------------|
| Related Items Browse                                                             |
| <br>Drywall, Wall 1/2" [DRY - Drywall - DRY - Ceilings & Walls]                  |
| Drywall, Wall 1/2", Green Board [DRY - Drywall - DRY - Ceilings & Walls]         |
| Drywall, Wall 1/2", Green Board, Taped [DRY - Drywall - DRY - Ceilings & Walls]  |
| Drywall, Wall 1/2", Taped [DRY - Drywall - DRY - Ceilings & Walls]               |
| Drywall, Wall 1/2", Vinyl Covered (VOG) [DRY - Drywall - DRY - Ceilings & Walls] |
| Drywall, Wall 3/8" [DRY - Drywall - DRY - Ceilings & Walls]                      |
| Drywall, Wall 3/8", Taped [DRY - Drywall - DRY - Ceilings & Walls]               |
| Drywall, Wall 3/8", Vinyl Covered (VOG) [DRY - Drywall - DRY - Ceilings & Walls] |
| Drywall, Wall 5/8" [DRY - Drywall - DRY - Ceilings & Walls]                      |
| Drywall, Wall 5/8", Green Board [DRY - Drywall - DRY - Ceilings & Walls]         |
| Drywall, Wall 5/8", Green Board, Taped [DRY - Drywall - DRY - Ceilings & Walls]  |
| Drywall, Wall 5/8", Taped [DRY - Drywall - DRY - Ceilings & Walls]               |
|                                                                                  |
|                                                                                  |
|                                                                                  |
|                                                                                  |
|                                                                                  |
|                                                                                  |
|                                                                                  |
| No item selected                                                                 |