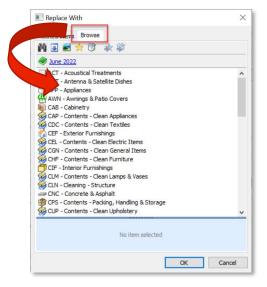

When opening the dialogue box, you see any system suggested and/or related items first. This is similar to the previous version of the feature.

R.

With this update, you now have the Browse option. Within this tab you can access any item in the database.

You will be able to search using the Keyword Search (binoculars) and picture search.

You also have access to your batches and favorites in this menu.